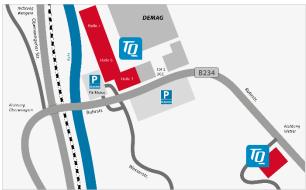

## 1. Coming from Wuppertal towards Hagen (A1)

- on A1 take Exit No. 88 "Hagen West"
- continue on B226 up to Wetter/Ruhr
- follow the signs "Demag"
- TQ (production and switchgear construction in Ruhrstraße 28) is located on the Demag premises access gate 2
- TQ (production and customer center in Ruhrstraße 1) is located on the left side

#### **TQ-Systems**

Manufacturing and switchgear construction
Ruhrstraße 1 | 58300 Wetter a.d. Ruhr

Manufacturing and customer center Ruhrstraße 1c | 58300 Wetter a.d. Ruhr Phone +49 2335 97070-0 info@tq-group.com | www.tq-group.com