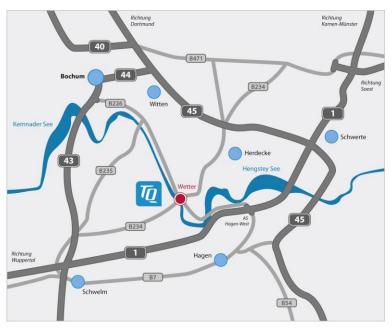

# How to find the way to TQ - plant Wetter / Ruhr

## 1. Coming from Wuppertal towards Hagen (A1)

- on A1 take Exit No. 88 "Hagen West"
- continue on B226 up to Wetter/Ruhr
- follow the signs "Demag"
- TQ (production and switchgear construction in Ruhrstraße 28) is located on the Demag premises access gate 2
- TQ (production and customer center in Ruhrstraße 1) is located on the left side

## 2. coming from Dortmund towards Hagen (A45)

- continue on A45 up to Autobahn-interchange "Westhofener Kreuz"
- merge onto A1 towards Hagen
- continue according to 1.

#### 3. coming from Unna towards Hagen (A1)

- on A1 take Exit "Hagen West"
- continue according to 1.