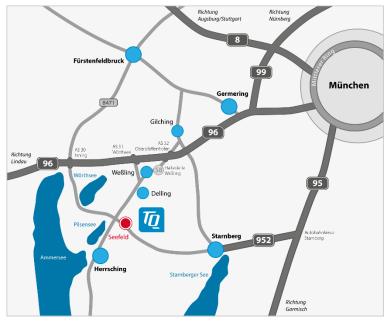

## How to find the way to TQ - Technology Park Seefeld

- 1. coming from München/Lindau (A96)
- enter Autobahn A96 towards Lindau
- take Exit 31 Wörthsee
- continue towards Herrsching/Weßling
- at the roundabout take the first exit in the direction of Herrsching/Seefeld and continue until you reach the northern end of Seefeld (approx. 3.5 km)
- turn left at the second exit Seefeld (Ulrich-Haid-Straße) and immediately turn left again (Am Hart)
- follow the road until you reach the Technology Park Seefeld parking spaces are in front of the building.
- Older navigation systems may not indicate the street name "Am Technologiepark". In this case, please enter the former street name "An der Hartmühle" in your navigation system.
- 2. coming from Stuttgart/Ulm/Augsburg (A8)
- enter Autobahn A8 towards München
- take Exit 78 Dachau/Fürstenfeldbruck
- continue towards Fürstenfeldbruck (B471)
- at Inning, enter Autobahn A96 towards München
- continue according to 1.
- 3. coming from Nürnberg/Salzburg/Garmisch-Partenkirchen (A9, A8, A95)
- continue on Autobahn A9, A8 or A95, respectively, up to München, Mittlerer Ring
- enter Autobahn A96 towards Lindau
- continue according to 1.