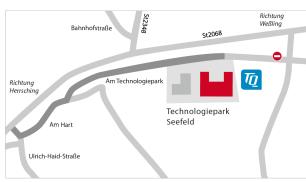

## How to find the way to TQ - Technology Park Seefeld

- 1. coming from München/Lindau (A96)
- enter Autobahn A96 towards Lindau
- take Exit 31 Wörthsee
- continue towards Herrsching/Weßling
- at the roundabout take the first exit in the direction of Herrsching/Seefeld and continue until you reach the northern end of Seefeld (approx. 3.5 km)
- turn left at the second exit Seefeld (Ulrich-Haid-Straße) and immediately turn left again (Am Hart)
- follow the road until you reach the Technology Park Seefeld parking spaces are in front of the building.
- Older navigation systems may not indicate the street name "Am Technologiepark". In this case, please enter the former street name "An der Hartmühle" in your navigation system.
- 2. coming from Stuttgart/Ulm/Augsburg (A8)
- enter Autobahn A8 towards München
- take Exit 78 Dachau/Fürstenfeldbruck
- continue towards Fürstenfeldbruck (B471)
- at Inning, enter Autobahn A96 towards München
- continue according to 1.
- 3. coming from Nürnberg/Salzburg/Garmisch-Partenkirchen (A9, A8, A95)
- continue on Autobahn A9, A8 or A95, respectively, up to München, Mittlerer Ring
- enter Autobahn A96 towards Lindau
- continue according to 1.