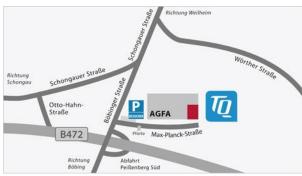

## How to find the way to TQ - plant Peißenberg

- 1. coming from Munich (A95)
- take freeway exit No. 7 Seehaupt from the A95 and continue in the direction of Seehaupt
- drive towards Seeshaupt in the direction of Weilheim
- in Weilheim keep going in the direction of Peißenberg
- leave the bypass Peißenberg (B472) at the exit "Peißenberg Süd"
- then turn right
- after approx. 50 meters you will see the access road to TQ on the right

## 2. coming from Garmisch (A95)

- take freeway exit No. 9 Sindelsdorf on the A95
- continue on the B472 in the direction of Weilheim
- stay on the B472 in the direction of Peißenberg
- leave the bypass (B472) at the exit "Peißenberg Süd'
- then turn right
- after approx. 50 meters you will see the access road to TQ on the right.
- 3. coming from Schongau (B472/B17)
- drive along the B472/B17 in the direction of Weilheim
- leave the bypass Peißenberg (B472) at the exit "Peißenberg Süd"
- then turn right
- after approx. 50 meters you will see the access road to TQ on the right

## **TQ-Systems**

Max-Planck-Straße 1 | 82380 Peißenberg info@tq-group.com | www.tq-group.com