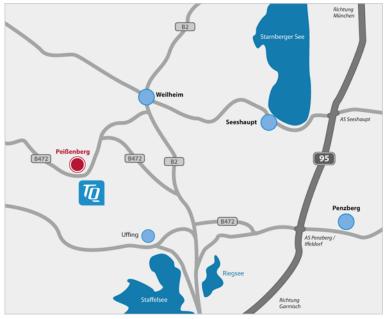

## How to find the way to TQ - plant Peißenberg

- 1. coming from Munich (A95)
- take freeway exit No. 7 Seehaupt from the A95 and continue in the direction of Seehaupt
- drive towards Seeshaupt in the direction of Weilheim
- in Weilheim keep going in the direction of Peißenberg
- leave the bypass Peißenberg (B472) at the exit "Peißenberg Süd"
- then turn right
- after approx. 50 meters you will see the access road to TQ on the right

## 2. coming from Garmisch (A95)

- take freeway exit No. 9 Sindelsdorf on the A95
- continue on the B472 in the direction of Weilheim
- stay on the B472 in the direction of Peißenberg
- leave the bypass (B472) at the exit "Peißenberg Süd'
- then turn right
- after approx. 50 meters you will see the access road to TQ on the right.
- 3. coming from Schongau (B472/B17)
- drive along the B472/B17 in the direction of Weilheim
- leave the bypass Peißenberg (B472) at the exit "Peißenberg Süd"
- then turn right
- after approx. 50 meters you will see the access road to TQ on the right