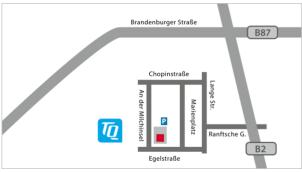

## 1. Coming from Dresden-Magdeburg (A14)

- Take the Leipzig-Mitte exit, then drive on the B2.
- Follow the course of the road for 8 km up to Ranftsche Gasse. Turn right at the TOTAL gas station.
- Then turn left into Lange Straße and immediatly right into Egelstraße. Our location is at the corner Egelstraße / An der Milchinsel.
- Parking is available in the rear of the parking lot in front of the building.
- TQ is located on the 1st floor.

#### **TQ-Systems**

An der Milchinsel 2 l 04103 Leipzig Phone +49 341 308598-0 info@tq-group.com www.tq-group.com