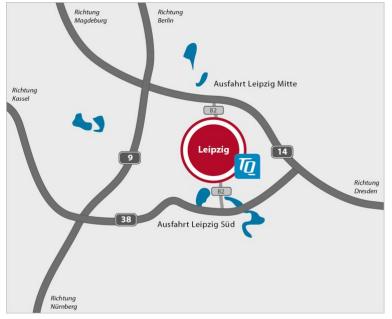

## 1. Coming from Dresden-Magdeburg (A14)

- Take the Leipzig-Mitte exit, then drive on the B2.
- Follow the course of the road for 8 km up to Ranftsche Gasse. Turn right at the TOTAL gas station.
- Then turn left into Lange Straße and immediatly right into Egelstraße. Our location is at the corner Egelstraße / An der Milchinsel.
- Parking is available in the rear of the parking lot in front of the building.
- TQ is located on the 1st floor.

#### 2. Coming from the direction of Berlin (A9)

- At Schkeuditzer Kreuz, take the A14 in the direction of Leipzig/Dresden.
- For further driving directions, see 1. above.

## 3. Coming from the direction of Munich (A9)

- At the Rippachtal interstate junction, take the A38.
- Take the Leipzig-Süd exit and drive on the B2 in the direction of Leipzig. Stay on the B2 for 9 km.
- Then, drive straight on onto Wundtstraße and follow the road via Martin-Luther-Ring to Augustusplatz.
- Turn right here onto Grimmaischer Steinweg and follow the road diagonally left past Johannisplatz.
- Then turn left into Salomonstraße and at the second possibility turn right into Egelstraße. See 1. above.