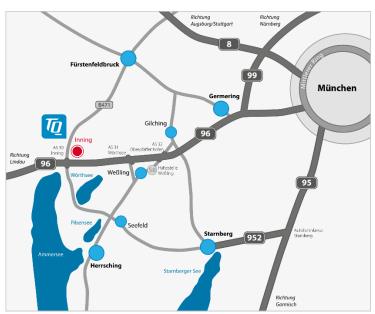

## How to find the way to TQ - Inning am Ammersee

- 1. coming from Munich/Lindau (A96)
- enter Autobahn A96 towards Lindau
- take Exit 30 Inning am Ammersee
- Take the B471 towards Fürstenfeldbruck until the first roundabout a short time later and take the first exit from Billerberg.
- Take the first left from Wildmoos.
- You will find TQ on the left hand side
- 2. coming from Stuttgart/Ulm/Augsburg (A8)
- enter Autobahn A8 towards München
- take Exit 78 Dachau/Fürstenfeldbruck
- continue towards Fürstenfeldbruck (B471)
- before motorway exit 30 (Inning a. Ammersee) take the second exit at the roundabout into Billerweg/ Gewerbegebiet Inning
- Take the first left from Wildmoos.
- You will find TQ on the left hand side
- 3. coming from Nuremberg/Salzburg/Garmisch-Partenkirchen (A9, A8, A95)
- continue on Autobahn A9, A8 or A95, respectively, up to München, Mittlerer Ring
- enter Autobahn A96 towards Lindau
- continue according to 1.