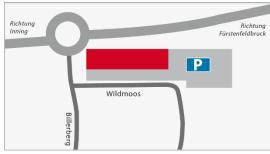

## How to find the way to TQ - Inning am Ammersee

- 1. coming from Munich/Lindau (A96)
- enter Autobahn A96 towards Lindau
- take Exit 30 Inning am Ammersee
- Take the B471 towards Fürstenfeldbruck until the first roundabout a short time later and take the first exit from Billerberg.
- Take the first left from Wildmoos.
- You will find TQ on the left hand side
- 2. coming from Stuttgart/Ulm/Augsburg (A8)
- enter Autobahn A8 towards München
- take Exit 78 Dachau/Fürstenfeldbruck
- continue towards Fürstenfeldbruck (B471)
- before motorway exit 30 (Inning a. Ammersee) take the second exit at the roundabout into Billerweg/ Gewerbegebiet Inning
- Take the first left from Wildmoos.
- You will find TQ on the left hand side
- 3. coming from Nuremberg/Salzburg/Garmisch-Partenkirchen (A9, A8, A95)
- continue on Autobahn A9, A8 or A95, respectively, up to München, Mittlerer Ring
- enter Autobahn A96 towards Lindau
- continue according to 1.