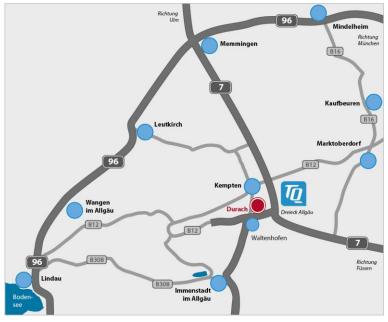

#### 1. From Munich (A96)

- Take the A96 direction Lindau
- At exit 22 Jengen/Kaufbeuren switch to the B12 in direction Kempten
- Before Kempten, make a slight right turn onto the A7, direction Füssen/Lindau/Oberstdorf
- At the freeway intersection 136 Allgäu keep to the right and follow the signs for A980 in direction Lindau/Oberstdorf/B12
- On the A980 take exit 2 Durach and drive in the direction Kempten-St. Mang/Sulzberg
- Take the second exit in the traffic circle
- After about 400 meters make a right turn into Johann-Georg-Halske-Straße. The TQ visitors parking area is located at the start of the street

#### 2. From Ulm (A7)

- Drive on the A7 in direction Füssen/Lindau/Oberstorf
- Continue as described in section 1

### 3. From Lindau (B12)

- Drive on the B12 in direction Kempten; the B12 becomes the A980 before Kempten
- Take exit 2 Durach and drive in the direction Kempten-St. Mang/Sulzberg
- Continue as described in section 1