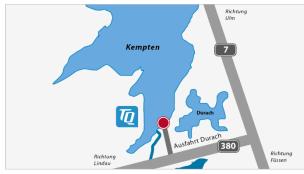

#### 1. From Munich (A96)

- Take the A96 direction Lindau
- At exit 22 Jengen/Kaufbeuren switch to the B12 in direction Kempten
- Before Kempten, make a slight right turn onto the A7, direction Füssen/Lindau/Oberstdorf
- At the freeway intersection 136 Allgäu keep to the right and follow the signs for A980 in direction Lindau/Oberstdorf/B12
- On the A980 take exit 2 Durach and drive in the direction Kempten-St. Mang/Sulzberg
- Take the second exit in the traffic circle
- After about 400 meters make a right turn into Johann-Georg-Halske-Straße. The TQ visitors parking area is located at the start of the street