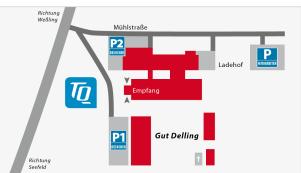

# How to find the way to TQ - headquarters Delling

### TQ-Group | TQ-Systems

Gut Delling | Mühlstraße 2 | 82229 Seefeld

Phone +49 8153 9308-0 | Fax +49 8153 4223 info@tq-group.com | www.tq-group.com