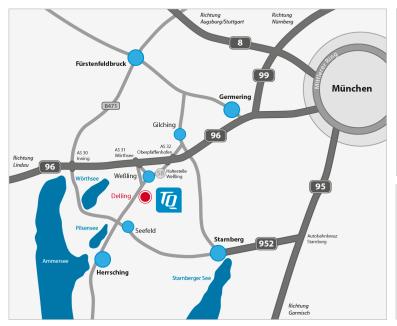

### 1. coming from München/Lindau (A96)

- enter Autobahn A96 towards Lindau
- take Exit 31 Wörthsee
- continue towards Herrsching/Weßling
- at the roundabout take the first exit in the direction of Herrsching
- you will find TQ about 1 km after the roundabout on the left side

## 2. coming from Stuttgart/Ulm/Augsburg (A8)

- enter Autobahn A8 towards München
- take Exit 78 Dachau/Fürstenfeldbruck
- continue towards Fürstenfeldbruck (B471)
- at Inning, enter Autobahn A96 towards München
- continue according to 1.

## 3. coming from Nürnberg/Salzburg/Garmisch-Partenkirchen (A9, A8, A95)

- continue on Autobahn A9, A8 or A95, respectively, up to München, Mittlerer Ring
- enter Autobahn A96 towards Lindau
- continue according to 1.