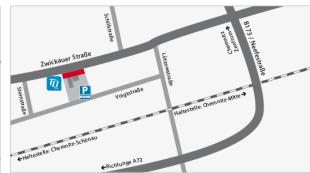

## 1. coming from Erfurt or Dresden (A4)

- At motorway junction Chemnitz (No. 68) change to A72 towards Hof/Zwickau/Chemnitz-Süd.
- Take exit no. 15, Chemnitz-Süd and continue towards Neefestraße/B173, Chemnitz-Süd/Annaberg-Buchholz/Marienberg.
- Proceed approx. 3 km on Neefestraße/B173 and turn left onto Lützowstraße.
- After the railway underpass, turn left onto Zwickauer Straße. You will find TQ after approx. 300 meters at the left side. You can park your car along the road.
- Alternatively you can turn onto Voigtstraße after the railway underpass. After approx. 300 meters you will find the TQ parking space on the right side - in the back yard of our building in the Zwickauer Straße.
- The rooms of TQ are in the 2nd floor.