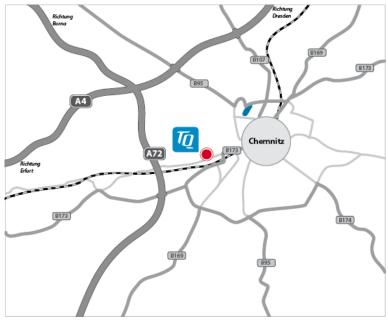

# How to find the way to TQ - location Chemnitz

## 1. coming from Erfurt or Dresden (A4)

- At motorway junction Chemnitz (No. 68) change to A72 towards Hof/Zwickau/Chemnitz-Süd.
- Take exit no. 15, Chemnitz-Süd and continue towards Neefestraße/B173, Chemnitz-Süd/Annaberg-Buchholz/Marienberg.
- Proceed approx. 3 km on Neefestraße/B173 and turn left onto Lützowstraße.
- After the railway underpass, turn left onto Zwickauer Straße. You will find TQ after approx. 300 meters at the left side. You can park your car along the road.
- Alternatively you can turn onto Voigtstraße after the railway underpass. After approx. 300 meters you will find the TQ parking space on the right side - in the back yard of our building in the Zwickauer Straße.
- The rooms of TQ are in the 2nd floor.

### 2. coming from Hof/Zwickau (A72)

- Drive on A72 up to exit no. 15, Chemnitz-Süd and continue towards Neffestraße/B173, Chemnitz-Süd/Marienberg.
- Continue according to 1.

### 3. coming from the city center/the east

- Follow Zwickauer Straße/B173 out of town. At Kappler Drehe the Zwickauer Straße branchs off after the railways on the right.
- The exit can be easily overlooked. In this case continue on Neffestraße/B173 and turn right onto Lützowstraße.
- Continue according to 1.