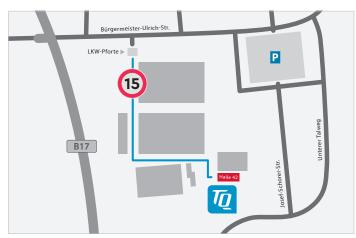

## Coming from Munich/Ulm (A8)

- ▶ Follow the A8 to exit 72 "Kreuz Augsburg-West" (interchange Augsburg-West)
- ▶ Continue onto B17 direction Füssen/Landsberg a. Lech for approx. 13 km (~ 8 miles)
- ▶ Take exit "Haunstetten-Nord" directly at the soccer stadium ("WWK-Arena"); Attention: there are two exits in a row (first "WWK-Arena" and then "Haunstetten-Nord"), make sure to take the second one.
- ▶ Turn right onto Bürgermeister-Ulrich-Straße
- ▶ After 300 m (~ 0,2 miles) you will see the truck gate ("LKW-Pforte") on your right

## Coming from Munich/Lindau (A96)

- ▶ Follow the A96 to exit 24 "Landsberg a. Lech-West"
- ▶ Continue onto B17 direction Augsburg for approx. 32 km (~ 20 miles)
- ▶ Take exit "A.-Haunstetten-Nord/A.-Göggingen near the soccer stadium ("WWK-Arena")
- ▶ Turn left onto Bürgermeister-Ulrich-Straße
- ▶ After 200 m (~ 0,1 miles) you will see the truck gate ("LKW-Pforte") on your right

Please have the factory security staff provide you with a brief explanation of how to get to us (if necessary). To enter through the truck gate, you will need your driver's license and ID. Please note, that on the premises, the maximum speed limit is 15 km/h