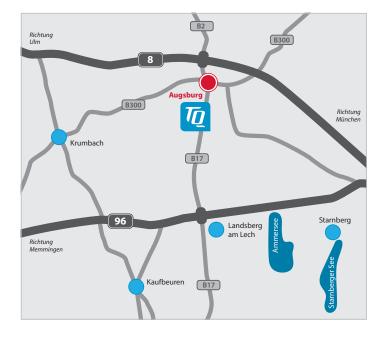

## How to find your way to TQ – plant Augsburg

## Coming from Munich/Ulm (A8)

- ▶ Follow the A8 to exit 72 "Kreuz Augsburg-West" (interchange Augsburg-West)
- ▶ Continue onto B17 direction Füssen/Landsberg a. Lech for approx. 13 km (~ 8 miles)
- ▶ Take exit "Haunstetten-Nord" directly at the soccer stadium ("WWK-Arena"); Attention: there are two exits in a row (first "WWK-Arena" and then "Haunstetten-Nord"), make sure to take the second one.
- ▶ Turn right onto Bürgermeister-Ulrich-Straße
- ▶ After 300 m (~ 0,2 miles) you will see the truck gate ("LKW-Pforte") on your right

## Coming from Munich/Lindau (A96)

- ▶ Follow the A96 to exit 24 "Landsberg a. Lech-West"
- ▶ Continue onto B17 direction Augsburg for approx. 32 km (~ 20 miles)
- ▶ Take exit "A.-Haunstetten-Nord/A.-Göggingen near the soccer stadium ("WWK-Arena")
- ▶ Turn left onto Bürgermeister-Ulrich-Straße
- ▶ After 200 m (~ 0,1 miles) you will see the truck gate ("LKW-Pforte") on your right